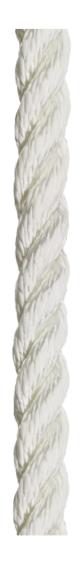

## **3 Strand Polyamide**

3-strand construction made of polyamide. Standard rope for mooring and anchor warps. High shock absorption capacity and good abrasion resistance as well. Easy to splice. Sinks in water.

Construction: 3 strand twisted.

Features: Good elongation and abrasion resistance. Perfect

UV stability. Easy to splice. Sinks in water.

Applications: Mooring line, Anchor line.

| Reference | Diameter<br>mm | Length<br>m | Breaking Load<br>kg |
|-----------|----------------|-------------|---------------------|
| 341212X   | 6              | 200         | 650                 |
| 341222X   | 8              | 200         | 1100                |
| 341232X   | 10             | 200         | 1800                |
| 341242X   | 12             | 200         | 2100                |
| 341251X   | 14             | 100         | 3300                |
| 341261X   | 16             | 100         | 4400                |
| 341271X   | 18             | 100         | 5600                |
| 341281X   | 20             | 100         | 6500                |